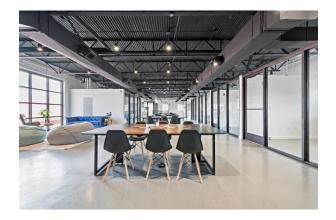

### Studios

#### Studio C

If versatility was a room. This 30x40 space is lined with 180-degrees of infinity wall space to allow for virtually any production you can dream up. From classic studio photography to exploring mars, the Cyclorama molds to your needs.

Extended Reality | Augmented Reality | Studio Photography | Full Set Builds | Corporate Keynotes + Messaging | Live Broadcasting | Music Videos | Events | and more.

Rental Rates Start @ \$150/HR Custom Set Builds Start @ \$750 Green Paint Starts @ \$250 Standard Grip Package Included