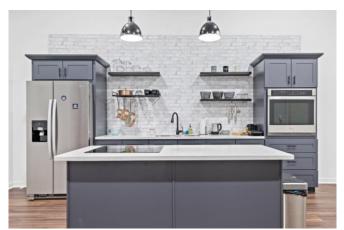

#### **Studio A**

Kitchen Set | Our fully functional filming kitchen is equipped with a double oven, induction cooktop, and a completely customizable backwall ready to film your next YouTube recipe series.