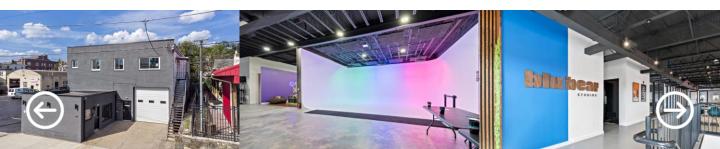

### Studios

#### Studio C

If versatility was a room. This 30x40 space is lined with 180-degrees of infinity wall space to allow for virtually any production you can dream up. From classic studio photography to exploring mars, the Cyclorama molds to your needs.

Extended Reality | Augmented Reality | Studio Photography | Full Set Builds | Corporate Keynotes + Messaging | Live Broadcasting | Music Videos | Events | and more.

Rental Rates Start @ \$150/HR Custom Set Builds Start @ \$750 Green Paint Starts @ \$250 Standard Grip Package Included