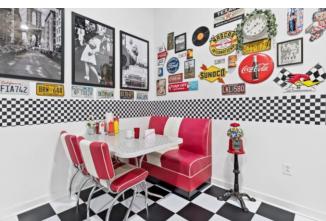

50's Diner | Take a step back in time with this classic diner set. The authentic booth and chairs set the mood for a wide range of film scenes, glamour shots, or your next style cover.

Rental Rates Start @ \$75/HR Standard Grip Package Included