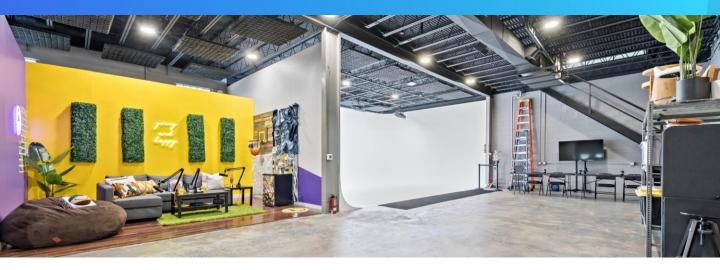

## Studios

#### **Studio A**

Kitchen Set | Our fully functional filming kitchen is equipped with a double oven, induction cooktop, and a completely customizable backwall ready to film your next YouTube recipe series.

50's Diner | Take a step back in time with this classic diner set. The authentic booth and chairs set the mood for a wide range of film scenes, glamour shots, or your next style cover.

Rental Rates Start @ \$75/HR Standard Grip Package Included