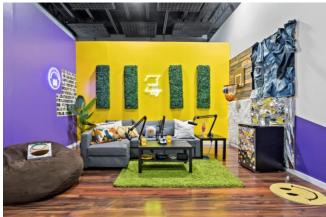

#### Studio B

The Flex studio is a raw  $20'W \times 30'D \times 14'H$  space where we build everything from podcast sets to bedrooms and med spas. Our pre-built stage flats and inventory of decor options make building your next set quick and easy. Most sets can be built with a few days notice. Check out more features and amenities of The Flex below and in our full studio guide.

Rental Rates Start @ \$75/HR Turnkey Podcast Sets Start @ \$50/Rental Period Custom Set Builds Start @ \$750 Podcast Mics & Mixer Start @ \$100/Rental Period Standard Grip Package Included