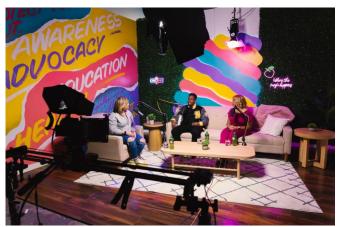

#### **Studio A**

Kitchen Set | Our fully functional filming kitchen is equipped with a double oven, induction cooktop, and a completely customizable backwall ready to film your next YouTube recipe series.

50's Diner | Take a step back in time with this classic diner set. The authentic booth and chairs set the mood for a wide range of film scenes, glamour shots, or your next style cover.

Rental Rates Start @ \$75/HR Standard Grip Package Included