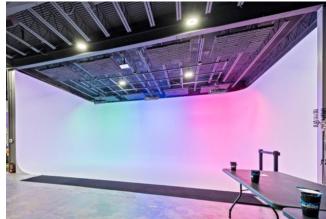

#### Studio C

If versatility was a room. This 30x40 space is lined with 180-degrees of infinity wall space to allow for virtually any production you can dream up. From classic studio photography to exploring mars, the Cyclorama molds to your needs.

Extended Reality | Augmented Reality | Studio Photography | Full Set Builds | Corporate Keynotes + Messaging | Live Broadcasting | Music Videos | Events | and more.

Rental Rates Start @ \$150/HR Custom Set Builds Start @ \$750 Green Paint Starts @ \$250 Standard Grip Package Included